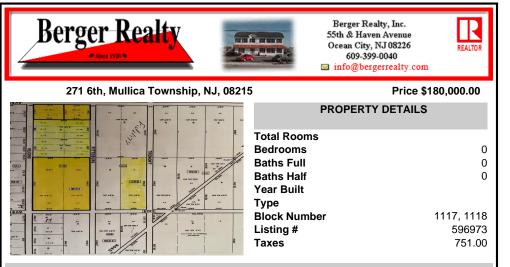

COMMENTS

This beautiful, wooded area has five lots on 25 acres of land. Located in Egg Harbor City. Blocks 1117 - Lot 1.01 and 1118.- 1.02, 3,4 and 5. Buyers are encouraged to perform their own due diligence. Call to make an offer soon....