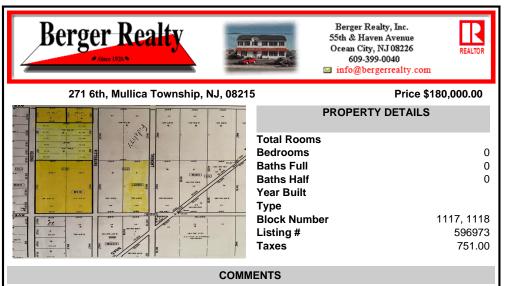

COMMENTS

This beautiful, wooded area has five lots on 25 acres of land. Located in Egg Harbor City. Blocks 1117 - Lot 1.01 and 1118.- 1.02, 3,4 and 5. Buyers are encouraged to perform their own due diligence. Call to make an offer soon....