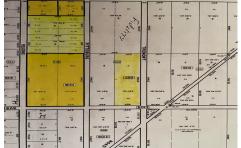

## **COMMENTS**

This beautiful, wooded area has five lots on 25 acres of land. Located in Egg Harbor City. Blocks 1117 - Lot 1.01 and 1118.- 1.02, 3,4 and 5. Buyers are encouraged to perform their own due diligence. Call to make an offer soon....

Berger Realty, Inc. 3160 Asbury Avenue Ocean City, NJ 08226 1-877-237-4371/609-399-0076 info@bergerrealty.com

271 6th, Mullica Township, NJ, 08215

Price \$180,000.00

| PROPERTY DETAILS                                                  |                                |
|-------------------------------------------------------------------|--------------------------------|
| Total Rooms<br>Bedrooms<br>Baths Full<br>Baths Half<br>Year Built | 0<br>0<br>0                    |
| Type<br>Block Number<br>Listing #<br>Taxes                        | 1117, 1118<br>596973<br>751.00 |