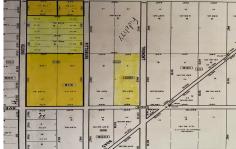

# COMMENTS

This beautiful, wooded area has five lots on 25 acres of land. Located in Egg Harbor City. Blocks 1117 - Lot 1.01 and 1118.- 1.02, 3,4 and 5. Buyers are encouraged to perform their own due diligence. Call to make an offer soon....

271 6th, Mullica Township, NJ, 08215

Price \$180,000.00
PROPERTY DETAILS

| *** |              |            |
|-----|--------------|------------|
|     | Total Rooms  |            |
| 1   | Bedrooms     | 0          |
| -   | Baths Full   | 0          |
|     | Baths Half   | 0          |
|     | Year Built   |            |
|     | Туре         |            |
|     | Block Number | 1117, 1118 |
|     | Listing #    | 596973     |
|     | Taxes        | 751.00     |