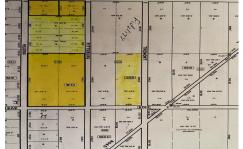

#### **COMMENTS**

This beautiful, wooded area has five lots on 25 acres of land. Located in Egg Harbor City. Blocks 1117 - Lot 1.01 and 1118.- 1.02, 3,4 and 5. Buyers are encouraged to perform their own due diligence. Call to make an offer soon....

## **COMMENTS**

This beautiful, wooded area has five lots on 25 acres of land. Located in Egg Harbor City. Blocks 1117 - Lot 1.01 and 1118.- 1.02, 3,4 and 5. Buyers are encouraged to perform their own due diligence. Call to make an offer soon....