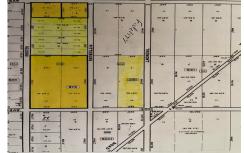

#### **COMMENTS**

This beautiful, wooded area has five lots on 25 acres of land. Located in Egg Harbor City. Blocks 1117 - Lot 1.01 and 1118.- 1.02, 3,4 and 5. Buyers are encouraged to perform their own due diligence. Call to make an offer soon....

## **COMMENTS**

This beautiful, wooded area has five lots on 25 acres of land. Located in Egg Harbor City. Blocks 1117 - Lot 1.01 and 1118.- 1.02, 3,4 and 5. Buyers are encouraged to perform their own due diligence. Call to make an offer soon....