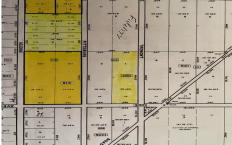

## **COMMENTS**

This beautiful, wooded area has five lots on 25 acres of land. Located in Egg Harbor City. Blocks 1117 - Lot 1.01 and 1118.- 1.02, 3,4 and 5. Buyers are encouraged to perform their own due diligence. Call to make an offer soon....

# COMMENTS

This beautiful, wooded area has five lots on 25 acres of land. Located in Egg Harbor City. Blocks 1117 - Lot 1.01 and 1118.- 1.02, 3,4 and 5. Buyers are encouraged to perform their own due diligence. Call to make an offer soon....