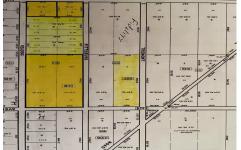

## **COMMENTS**

This beautiful, wooded area has five lots on 25 acres of land. Located in Egg Harbor City. Blocks 1117 - Lot 1.01 and 1118.- 1.02, 3,4 and 5. Buyers are encouraged to perform their own due diligence. Call to make an offer soon....

# COMMENTS

This beautiful, wooded area has five lots on 25 acres of land. Located in Egg Harbor City. Blocks 1117 - Lot 1.01 and 1118.- 1.02, 3,4 and 5. Buyers are encouraged to perform their own due diligence. Call to make an offer soon....