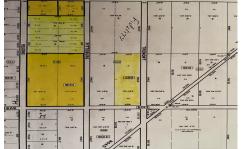

#### **COMMENTS**

This beautiful, wooded area has five lots on 25 acres of land. Located in Egg Harbor City. Blocks 1117 - Lot 1.01 and 1118.- 1.02, 3,4 and 5. Buyers are encouraged to perform their own due diligence. Call to make an offer soon....

## COMMENTS

This beautiful, wooded area has five lots on 25 acres of land. Located in Egg Harbor City. Blocks 1117 - Lot 1.01 and 1118.- 1.02, 3,4 and 5. Buyers are encouraged to perform their own due diligence. Call to make an offer soon....