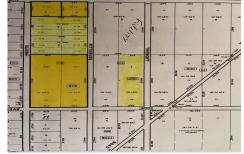

#### **COMMENTS**

This beautiful, wooded area has five lots on 25 acres of land. Located in Egg Harbor City. Blocks 1117 - Lot 1.01 and 1118.- 1.02, 3,4 and 5. Buyers are encouraged to perform their own due diligence. Call to make an offer soon....

## COMMENTS

This beautiful, wooded area has five lots on 25 acres of land. Located in Egg Harbor City. Blocks 1117 - Lot 1.01 and 1118.- 1.02, 3,4 and 5. Buyers are encouraged to perform their own due diligence. Call to make an offer soon....