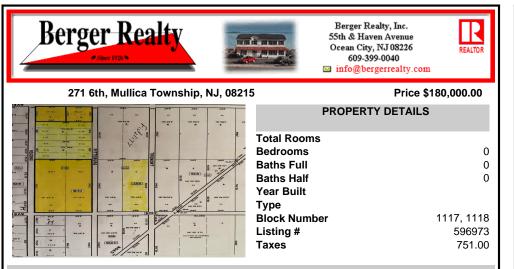

## COMMENTS

This beautiful, wooded area has five lots on 25 acres of land. Located in Egg Harbor City. Blocks 1117 - Lot 1.01 and 1118.- 1.02, 3,4 and 5. Buyers are encouraged to perform their own due diligence. Call to make an offer soon....