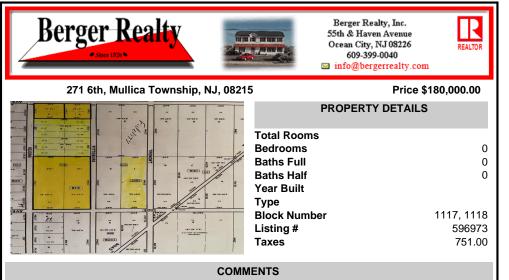

## COMMENTS

This beautiful, wooded area has five lots on 25 acres of land. Located in Egg Harbor City. Blocks 1117 - Lot 1.01 and 1118.- 1.02, 3,4 and 5. Buyers are encouraged to perform their own due diligence. Call to make an offer soon....