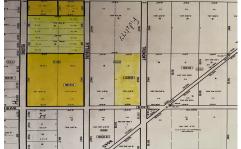

## **COMMENTS**

This beautiful, wooded area has five lots on 25 acres of land. Located in Egg Harbor City. Blocks 1117 - Lot 1.01 and 1118.- 1.02, 3,4 and 5. Buyers are encouraged to perform their own due diligence. Call to make an offer soon....

## COMMENTS

This beautiful, wooded area has five lots on 25 acres of land. Located in Egg Harbor City. Blocks 1117 - Lot 1.01 and 1118.- 1.02, 3,4 and 5. Buyers are encouraged to perform their own due diligence. Call to make an offer soon....