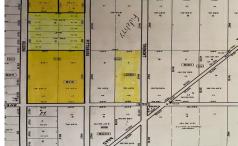

## **COMMENTS**

This beautiful, wooded area has five lots on 25 acres of land. Located in Egg Harbor City. Blocks 1117 - Lot 1.01 and 1118.- 1.02, 3,4 and 5. Buyers are encouraged to perform their own due diligence. Call to make an offer soon....

## COMMENTS

This beautiful, wooded area has five lots on 25 acres of land. Located in Egg Harbor City. Blocks 1117 - Lot 1.01 and 1118.- 1.02, 3,4 and 5. Buyers are encouraged to perform their own due diligence. Call to make an offer soon....