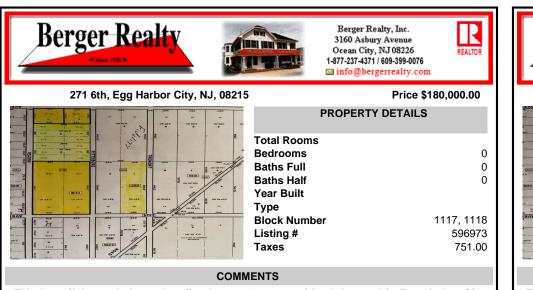

This beautiful, wooded area has five lots on 25 acres of land. Located in Egg Harbor City. Blocks 1117 - Lot 1.01 and 1118.- 1.02, 3,4 and 5. Buyers are encouraged to perform their own due diligence. Call to make an offer soon....