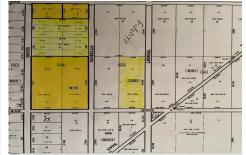

### **COMMENTS**

This beautiful, wooded area has five lots on 25 acres of land. Located in Egg Harbor City. Blocks 1117 - Lot 1.01 and 1118.- 1.02, 3,4 and 5. Buyers are encouraged to perform their own due diligence. Call to make an offer soon....

### COMMENTS

This beautiful, wooded area has five lots on 25 acres of land. Located in Egg Harbor City. Blocks 1117 - Lot 1.01 and 1118.- 1.02, 3,4 and 5. Buyers are encouraged to perform their own due diligence. Call to make an offer soon....