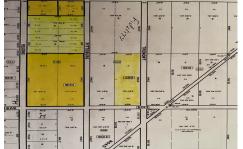

### **COMMENTS**

This beautiful, wooded area has five lots on 25 acres of land. Located in Egg Harbor City. Blocks 1117 - Lot 1.01 and 1118.- 1.02, 3,4 and 5. Buyers are encouraged to perform their own due diligence. Call to make an offer soon....

### COMMENTS

This beautiful, wooded area has five lots on 25 acres of land. Located in Egg Harbor City. Blocks 1117 - Lot 1.01 and 1118.- 1.02, 3,4 and 5. Buyers are encouraged to perform their own due diligence. Call to make an offer soon....