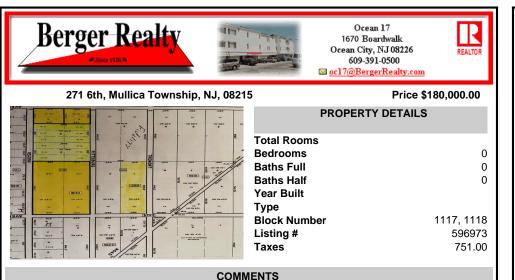

COMMENTS

This beautiful, wooded area has five lots on 25 acres of land. Located in Egg Harbor City. Blocks 1117 - Lot 1.01 and 1118.- 1.02, 3,4 and 5. Buyers are encouraged to perform their own due diligence. Call to make an offer soon....