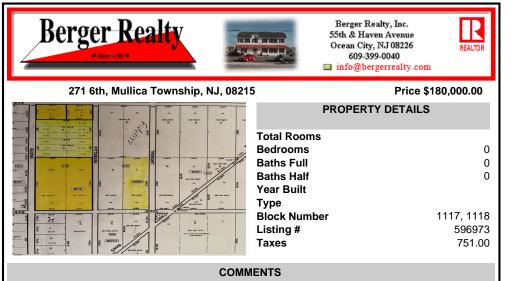

COMMENTS

This beautiful, wooded area has five lots on 25 acres of land. Located in Egg Harbor City. Blocks 1117 - Lot 1.01 and 1118.- 1.02, 3,4 and 5. Buyers are encouraged to perform their own due diligence. Call to make an offer soon ....