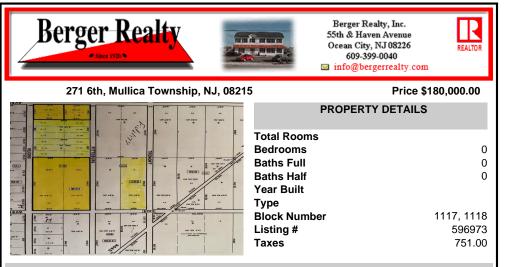

COMMENTS

This beautiful, wooded area has five lots on 25 acres of land. Located in Egg Harbor City. Blocks 1117 - Lot 1.01 and 1118.- 1.02, 3,4 and 5. Buyers are encouraged to perform their own due diligence. Call to make an offer soon ....