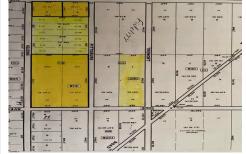

### **COMMENTS**

This beautiful, wooded area has five lots on 25 acres of land. Located in Egg Harbor City. Blocks 1117 - Lot 1.01 and 1118.- 1.02, 3,4 and 5. Buyers are encouraged to perform their own due diligence. Call to make an offer soon....

## COMMENTS

This beautiful, wooded area has five lots on 25 acres of land. Located in Egg Harbor City. Blocks 1117 - Lot 1.01 and 1118.- 1.02, 3,4 and 5. Buyers are encouraged to perform their own due diligence. Call to make an offer soon....