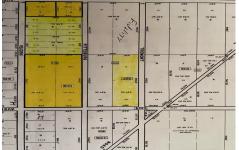

### **COMMENTS**

This beautiful, wooded area has five lots on 25 acres of land. Located in Egg Harbor City. Blocks 1117 - Lot 1.01 and 1118.- 1.02, 3,4 and 5. Buyers are encouraged to perform their own due diligence. Call to make an offer soon....

## COMMENTS

This beautiful, wooded area has five lots on 25 acres of land. Located in Egg Harbor City. Blocks 1117 - Lot 1.01 and 1118.- 1.02, 3,4 and 5. Buyers are encouraged to perform their own due diligence. Call to make an offer soon....