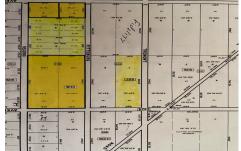

## **COMMENTS**

This beautiful, wooded area has five lots on 25 acres of land. Located in Egg Harbor City. Blocks 1117 - Lot 1.01 and 1118.- 1.02, 3,4 and 5. Buyers are encouraged to perform their own due diligence. Call to make an offer soon....

## COMMENTS

This beautiful, wooded area has five lots on 25 acres of land. Located in Egg Harbor City. Blocks 1117 - Lot 1.01 and 1118.- 1.02, 3,4 and 5. Buyers are encouraged to perform their own due diligence. Call to make an offer soon....