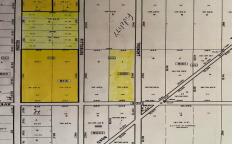

## **COMMENTS**

This beautiful, wooded area has five lots on 25 acres of land. Located in Egg Harbor City. Blocks 1117 - Lot 1.01 and 1118.- 1.02, 3,4 and 5. Buyers are encouraged to perform their own due diligence. Call to make an offer soon....

## COMMENTS

This beautiful, wooded area has five lots on 25 acres of land. Located in Egg Harbor City. Blocks 1117 - Lot 1.01 and 1118.- 1.02, 3,4 and 5. Buyers are encouraged to perform their own due diligence. Call to make an offer soon....