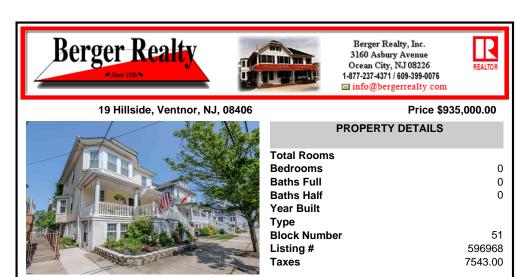

## COMMENTS

Make this spacious sunlit home your ideal shore retreat. Located on a beautiful wide street just 10 houses from the beach, this home offers the ability to keep it as two-units or use it as a stunning single-family home. The main residence features a large free flow layout including high ceilings, custom wood finishes, 5 bedrooms and 2.5 baths, the garden-level apartment in...

| PROPERTY FEATURES                         |                       |                                                                    |                                  |  |
|-------------------------------------------|-----------------------|--------------------------------------------------------------------|----------------------------------|--|
| OutsideFeatures<br>Deck<br>Porch          | ParkingGarage<br>None | OtherRooms<br>Den/TV Room<br>Dining Room<br>Kitchen<br>Living Room | Heating<br>Baseboard<br>Electric |  |
| Cooling<br>Ceiling Fan(s)<br>Window Units | Water<br>Public       | Sewer<br>Public Sewer                                              |                                  |  |