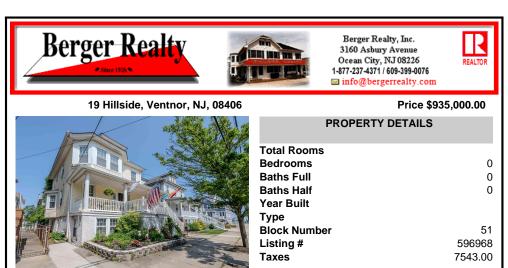

## COMMENTS

Make this spacious sunlit home your ideal shore retreat. Located on a beautiful wide street just 10 houses from the beach, this home offers the ability to keep it as two-units or use it as a stunning single-family home. The main residence features a large free flow layout including high ceilings, custom wood finishes, 5 bedrooms and 2.5 baths, the garden-level apartment in...

| PROPERTY FEATURES                         |                       |                                                                    |                                  |  |  |  |
|-------------------------------------------|-----------------------|--------------------------------------------------------------------|----------------------------------|--|--|--|
| OutsideFeatures<br>Deck<br>Porch          | ParkingGarage<br>None | OtherRooms<br>Den/TV Room<br>Dining Room<br>Kitchen<br>Living Room | Heating<br>Baseboard<br>Electric |  |  |  |
| Cooling<br>Ceiling Fan(s)<br>Window Units | Water<br>Public       | Sewer<br>Public Sewer                                              |                                  |  |  |  |