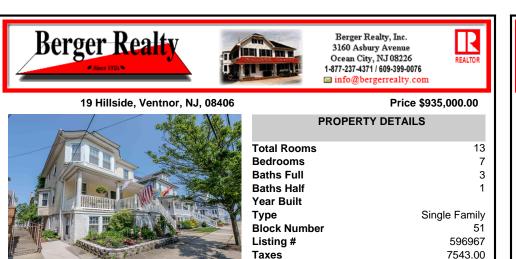

## CONTACT

Scan to see Property page.

| Total Rooms  | 13            |
|--------------|---------------|
| Bedrooms     | 7             |
| Baths Full   | 3             |
| Baths Half   | 1             |
| Year Built   |               |
| Туре         | Single Family |
| Block Number | 51            |
| Listing #    | 596967        |
| Taxes        | 7543.00       |
|              |               |