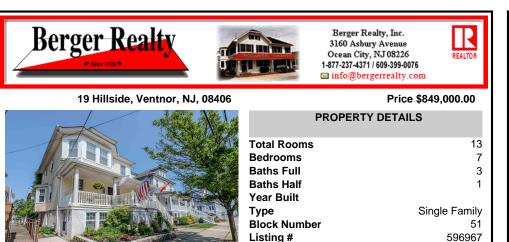

CONTACT

Scan to see Property page.

7543.00

| Total Rooms  | 13            |
|--------------|---------------|
| Bedrooms     | 7             |
| Baths Full   | 3             |
| Baths Half   | 1             |
| Year Built   |               |
| Туре         | Single Family |
| Block Number | 51            |
| Listing #    | 596967        |
| Taxes        | 7543.00       |
| 1            |               |
|              |               |