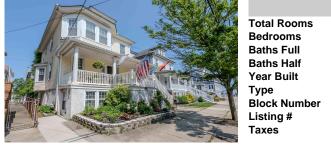

---------------------------|------------------------------------------|--|
| Exterior<br>Vinyl                                                                             | OutsideFeatures<br>Deck<br>Patio | ParkingGarage<br>None                     | OtherRooms<br>Den/TV Room<br>Dining Room |  |
| AppliancesIncluded<br>Dishwasher<br>Dryer<br>Gas Stove<br>Microwave<br>Refrigerator<br>Washer | Heating<br>Baseboard<br>Electric | Cooling<br>Ceiling Fan(s)<br>Window Units | Water<br>Public                          |  |
| Sewer<br>Public Sewer                                                                         |                                  |                                           |                                          |  |



## CONTACT

Scan to see Property page.



7543.00





## COMMENTS

Make this spacious sunlit home your ideal shore retreat. Located on a beautiful wide street just 10 houses from the beach, this home offers the ability to keep it as two-units or use it as a stunning single-family home. The main residence features a large free flow layout including high ceilings, custom wood finishes, 5 bedrooms and 2.5 baths, the garden-level apartment in...

| PROPERTY FEATURES