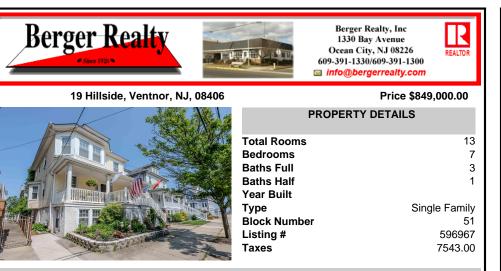

## COMMENTS

Make this spacious sunlit home your ideal shore retreat. Located on a beautiful wide street just 10 houses from the beach, this home offers the ability to keep it as two-units or use it as a stunning single-family home. The main residence features a large free flow layout including high ceilings, custom wood finishes, 5 bedrooms and 2.5 baths, the garden-level apartment in...

| PROPERTY FEATURES                                                                             |                                  |                                           |                                          |  |
|-----------------------------------------------------------------------------------------------|----------------------------------|-------------------------------------------|------