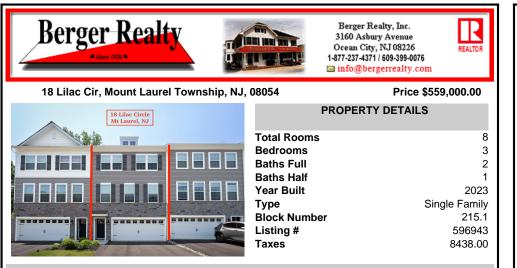

## COMMENTS

The Gables at Mount Laurel is a recently completed, luxury three-story townhome community built by DR Horton. 18 Lilac Circle is a stunning 3 bedroom with 2.5 bathrooms and shows like a model home. This Atlas model has a spacious, 2270 sq ft, open-concept floor plan with a two-car garage. This area is a true commuter dream with easy access to Routes 38, 70, 73, 130, I-295 ...

Email to: ymk@bergerrealty.com

The Gables at Mount Laurel is a recently completed, luxury three-story townhome community built by DR Horton. 18 Lilac Circle is a stunning 3 bedroom with 2.5 bathrooms and shows like a model home. This Atlas model has a spacious, 2270 sq ft, open-concept floor plan with a two-car garage. This area is a true commuter dream with easy access to Routes 38, 70, 73, 130, I-295 ...