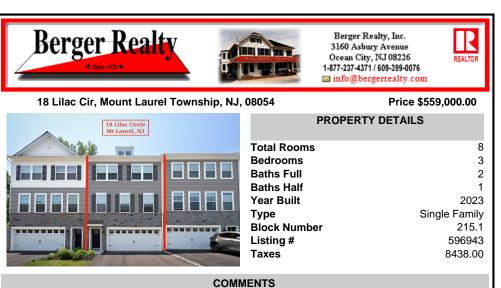

## COMMENTS

The Gables at Mount Laurel is a recently completed, luxury three-story townhome community built by DR Horton. 18 Lilac Circle is a stunning 3 bedroom with 2.5 bathrooms and shows like a model home. This Atlas model has a spacious, 2270 sq ft, open-concept floor plan with a two-car garage. This area is a true commuter dream with easy access to Routes 38, 70, 73, 130, I-295 ...

Email to: ymk@bergerrealty.com

The Gables at Mount Laurel is a recently completed, luxury three-story townhome community built by DR Horton. 18 Lilac Circle is a stunning 3 bedroom with 2.5 bathrooms and shows like a model home. This Atlas model has a spacious, 2270 sq ft, open-concept floor plan with a two-car garage. This area is a true commuter dream with easy access to Routes 38, 70, 73, 130, I-295 ...