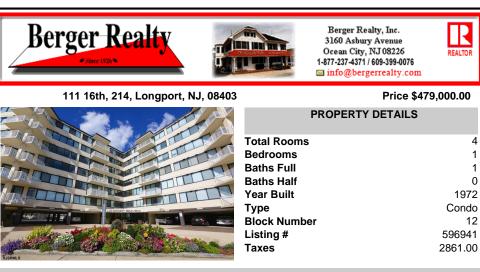

## COMMENTS

Welcome to Longport Seaview, a beach front condominium mid rise located at the Point Area in Longport, NJ. This lovely renovated condominium is situated on the 2nd floor, with easy access to the seasonal cafe, community room and lovely ocean front pool. Beautiful and meticulously maintained this large one bedroom unit has been upgraded to include newer kitchen cabinets an...