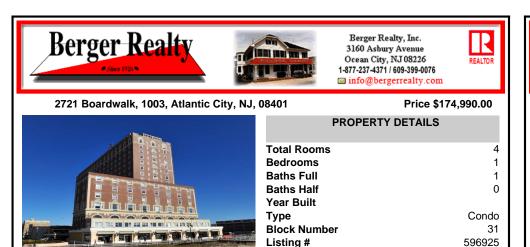

## COMMENTS

Taxes

YES!! This is the historic RITZ; right in the middle of the World Famous Atlantic City Boardwalk. This legendary condo sits next door to the Tropicana casino and directly on the boardwalk. Walk out onto our beautiful beach and ice blue ocean. Want some excitement? Great food, shopping, and casino action are just steps away at the Tropicana. At the Ritz all utilities, maint...

|                                    | PROPERTY FEATURES                    |                                     |                                              |  |  |
|------------------------------------|--------------------------------------|-------------------------------------|----------------------------------------------|--|--|
| Exterior<br>Brick                  | ParkingGarage<br>One Car             | OtherRooms<br>Dining Area<br>Pantry | InteriorFeatures<br>Foyer<br>Hardwood Floors |  |  |
| Heating<br>Electric<br>Multi-Zoned | Cooling<br>Multi-Zoned<br>Wall Units | HotWater<br>Electric                | Water<br>Public Water                        |  |  |

Sewer Public Sewer

## CONTACT

Scan to see Property page.

2979.00

Ask for Lauren Greiner Berger Realty Inc 3160 Asbury Avenue, Ocean City Call: 609-602-5960 Email to: Img@bergerrealty.com

|            | PROPERTY DETAILS |         |
|------------|------------------|---------|
|            | Total Rooms      | 4       |
|            | Bedrooms         | 1       |
|            | Baths Full       | 1       |
|            | Baths Half       | 0       |
|            | Year Built       |         |
|            | Туре             | Condo   |
|            | Block Number     | 31      |
|            | Listing #        | 596925  |
| SUB FAIL S | Taxes            | 2979.00 |