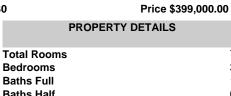

|         | PROPERTY DETAILS |               |  |
|---------|------------------|---------------|--|
|         | Total Rooms      | 7             |  |
|         | Bedrooms         | 3             |  |
|         | Baths Full       | 1             |  |
| A.      | Baths Half       | 0             |  |
|         | Year Built       |               |  |
| and an  | Туре             | Single Family |  |
|         | Block Number     | 34            |  |
| ALC: NO | Listing #        | 596917        |  |
|         | Taxes            | 4361.00       |  |

## 7415 3rd Ave, Mays Landing, NJ, 08330

**Berger Realty** 

| 5             |
|---------------|
| 1             |
| 0             |
|               |
| Single Family |
| 34            |
| 596917        |
| 4361.00       |
|               |