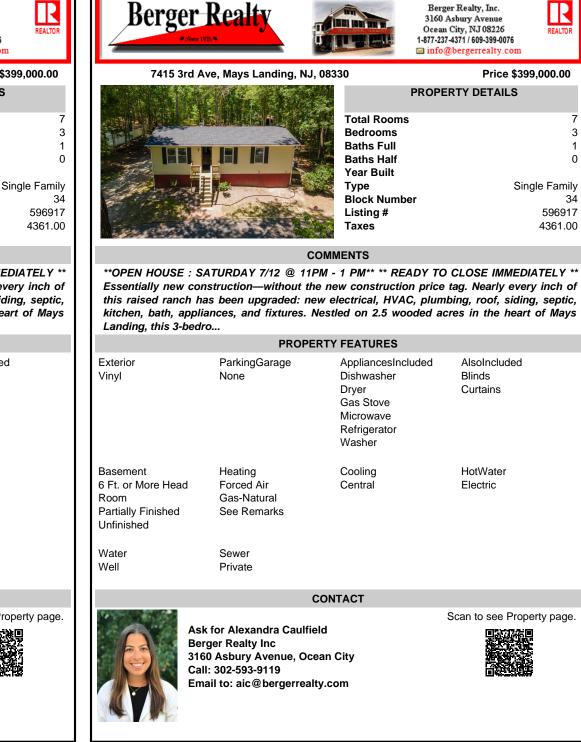

## COMMENTS

\*\*OPEN HOUSE : SATURDAY 7/12 @ 11PM - 1 PM\*\* \*\* READY TO CLOSE IMMEDIATELY \*\* Essentially new construction—without the new construction price tag. Nearly every inch of this raised ranch has been upgraded: new electrical, HVAC, plumbing, roof, siding, septic, kitchen, bath, appliances, and fixtures. Nestled on 2.5 wooded acres in the heart of Mays Landing, this 3-bedro...