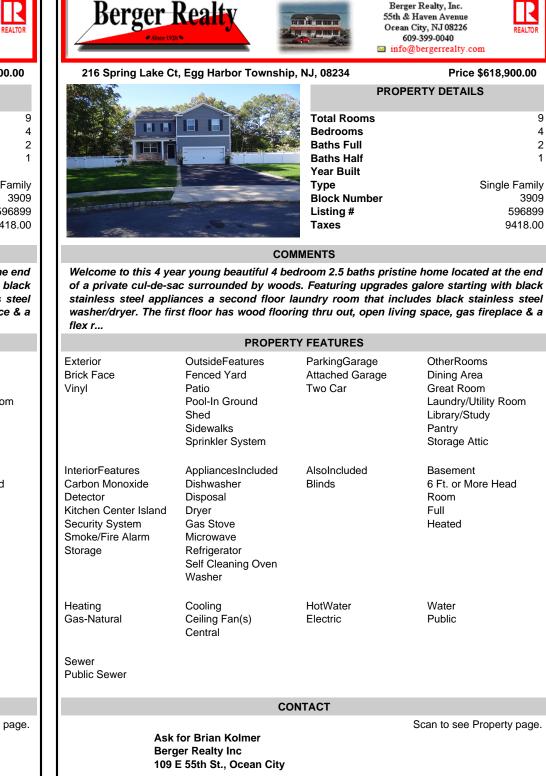

## COMMENTS

Welcome to this 4 year young beautiful 4 bedroom 2.5 baths pristine home located at the end of a private cul-de-sac surrounded by woods. Featuring upgrades galore starting with black stainless steel appliances a second floor laundry room that includes black stainless steel washer/dryer. The first floor has wood flooring thru out, open living space, gas fireplace & a flex r...