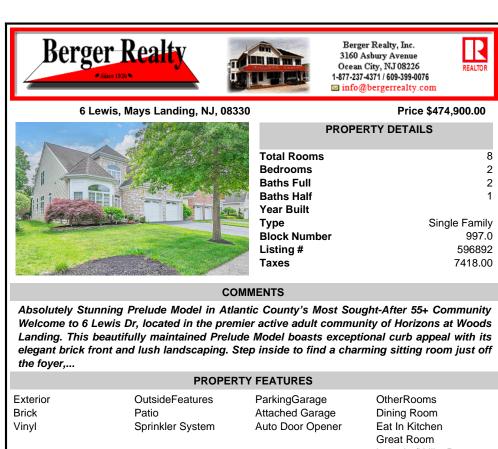

## COMMENTS

Absolutely Stunning Prelude Model in Atlantic County's Most Sought-After 55+ Community Welcome to 6 Lewis Dr, located in the premier active adult community of Horizons at Woods Landing. This beautifully maintained Prelude Model boasts exceptional curb appeal with its elegant brick front and lush landscaping. Step inside to find a charming sitting room just off the foyer,...