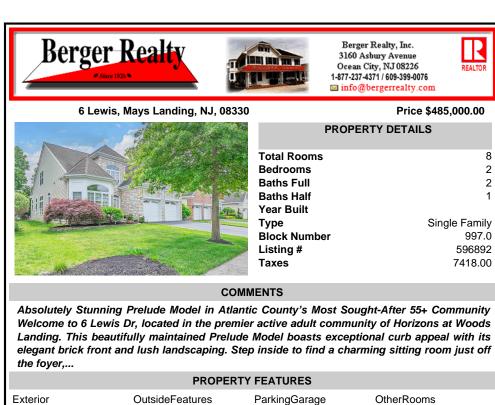

## COMMENTS

Absolutely Stunning Prelude Model in Atlantic County's Most Sought-After 55+ Community Welcome to 6 Lewis Dr, located in the premier active adult community of Horizons at Woods Landing. This beautifully maintained Prelude Model boasts exceptional curb appeal with its elegant brick front and lush landscaping. Step inside to find a charming sitting room just off the foyer,...