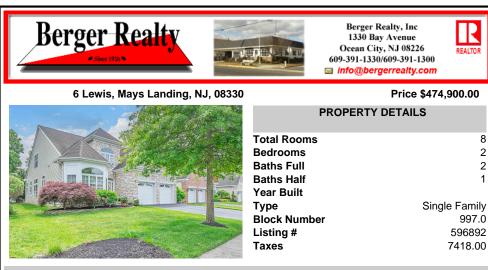

## COMMENTS

Absolutely Stunning Prelude Model in Atlantic County's Most Sought-After 55+ Community Welcome to 6 Lewis Dr, located in the premier active adult community of Horizons at Woods Landing. This beautifully maintained Prelude Model boasts exceptional curb appeal with its elegant brick front and lush landscaping. Step inside to find a charming sitting room just off the foyer,...

| Exterior<br>Brick<br>Vinyl                                                                                                          | OutsideFeatures<br>Patio<br>Sprinkler System                                                                                    | ParkingGarage<br>Attached Garage<br>Auto Door Opener | OtherRooms<br>Dining Room<br>Eat In Kitchen<br>Great Room<br>Laundry/Utility Room<br>L