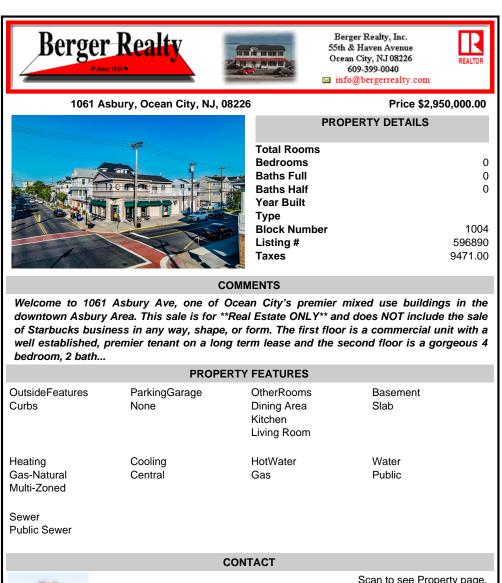

Welcome to 1061 Asbury Ave, one of Ocean City's premier mixed use buildings in the downtown Asbury Area. This sale is for \*\*Real Estate ONLY\*\* and does NOT include the sale of Starbucks business in any way, shape, or form. The first floor is a commercial unit with a well established, premier tenant on a long term lease and the second floor is a gorgeous 4 bedroom. 2 bath ...