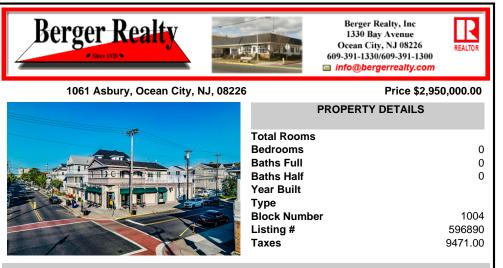

COMMENTS

Welcome to 1061 Asbury Ave, one of Ocean City's premier mixed use buildings in the downtown Asbury Area. This sale is for \*\*Real Estate ONLY\*\* and does NOT include the sale of Starbucks business in any way, shape, or form. The first floor is a commercial unit with a well established, premier tenant on a long term lease and the second floor is a gorgeous 4 bedroom, 2 bath...

## Price \$2,950,000.00

0

0

0

1004

596890

9471.00

| Total Rooms<br>Bedrooms<br>Baths Full<br>Baths Half<br>Year Built<br>Type<br>Block Number<br>Listing # | PROPERTY DETAILS                                           |
|--------------------------------------------------------------------------------------------------------|------------------------------------------------------------|
|                                                                                                        | Bedrooms<br>Baths Full<br>Baths Half<br>Year Built<br>Type |