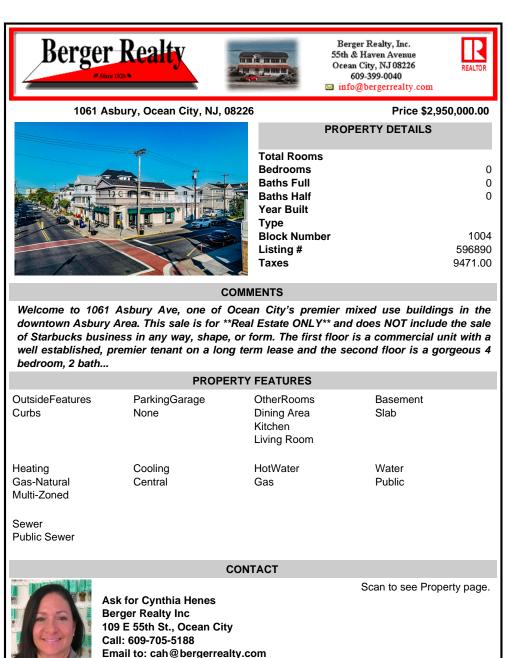

Welcome to 1061 Asbury Ave, one of Ocean City's premier mixed use buildings in the downtown Asbury Area. This sale is for \*\*Real Estate ONLY\*\* and does NOT include the sale of Starbucks business in any way, shape, or form. The first floor is a commercial unit with a well established, premier tenant on a long term lease and the second floor is a gorgeous 4 bedroom. 2 bath...