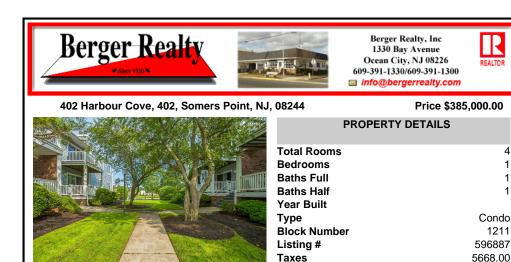

## COMMENTS

Welcome to 402 Harbour Cove in Somers Point, Spacious, Updated, and Steps from the Shore. This oversized 1-bedroom unit in the highly sought-after Harbour Cove community is thoughtfully updated with brand new Renewal by Andersen windows, a new washer and dryer, and a new refrigerator. This unit is move-in ready and sold furnished (minus personal items). Enjoy a spaci...

## COMMENTS

Listing #

Taxes

Welcome to 402 Harbour Cove in Somers Point, Spacious, Updated, and Steps from the Shore. This oversized 1-bedroom unit in the highly sought-after Harbour Cove community is thoughtfully updated with brand new Renewal by Andersen windows, a new washer and dryer, and a new refrigerator. This unit is move-in ready and sold furnished (minus personal items). Enjoy a spaci...