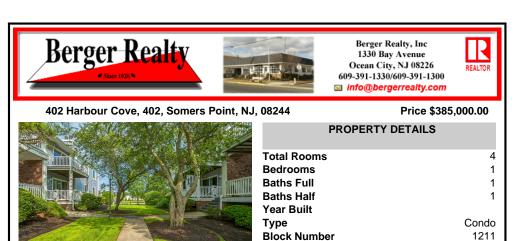

## COMMENTS

Welcome to 402 Harbour Cove in Somers Point, Spacious, Updated, and Steps from the Shore. This oversized 1-bedroom unit in the highly sought-after Harbour Cove community is thoughtfully updated with brand new Renewal by Andersen windows, a new washer and dryer, and a new refrigerator. This unit is move-in ready and sold furnished (minus personal items). Enjoy a spaci...

## COMMENTS

Listing #

Taxes

Welcome to 402 Harbour Cove in Somers Point, Spacious, Updated, and Steps from the Shore. This oversized 1-bedroom unit in the highly sought-after Harbour Cove community is thoughtfully updated with brand new Renewal by Andersen windows, a new washer and dryer, and a new refrigerator. This unit is move-in ready and sold furnished (minus personal items). Enjoy a spaci...