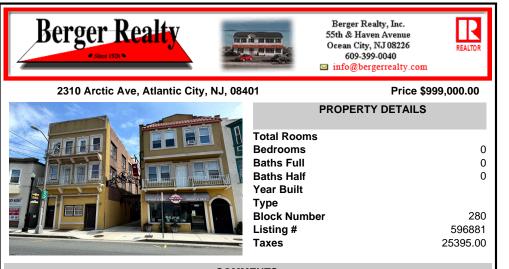

## COMMENTS

Incredible value in the heart of Atlantic City for just \$999,000! This versatile portfolio includes three mixed-use/commercial buildings, two paved lots, and a high-visibility location across from Bass Pro Shops & White House Sub Shop. Just steps from the Expressway and surrounded by The Walk Outlets, top restaurants, and major foot traffic. With active and vacant retail s ...