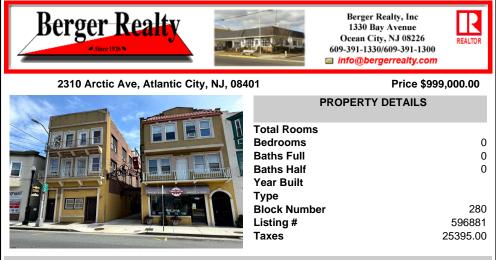

## COMMENTS

Incredible value in the heart of Atlantic City for just \$999,000! This versatile portfolio includes three mixed-use/commercial buildings, two paved lots, and a high-visibility location across from Bass Pro Shops & White House Sub Shop. Just steps from the Expressway and surrounded by The Walk Outlets, top restaurants, and major foot traffic. With active and vacant retail s ...