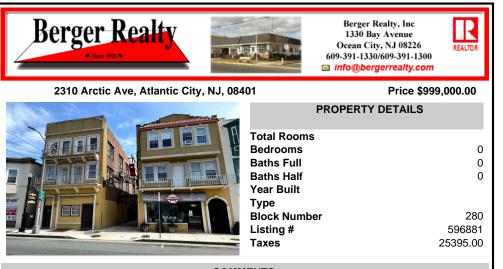

## COMMENTS

Incredible value in the heart of Atlantic City for just \$999,000! This versatile portfolio includes three mixed-use/commercial buildings, two paved lots, and a high-visibility location across from Bass Pro Shops & White House Sub Shop. Just steps from the Expressway and surrounded by The Walk Outlets, top restaurants, and major foot traffic. With active and vacant retail s ...