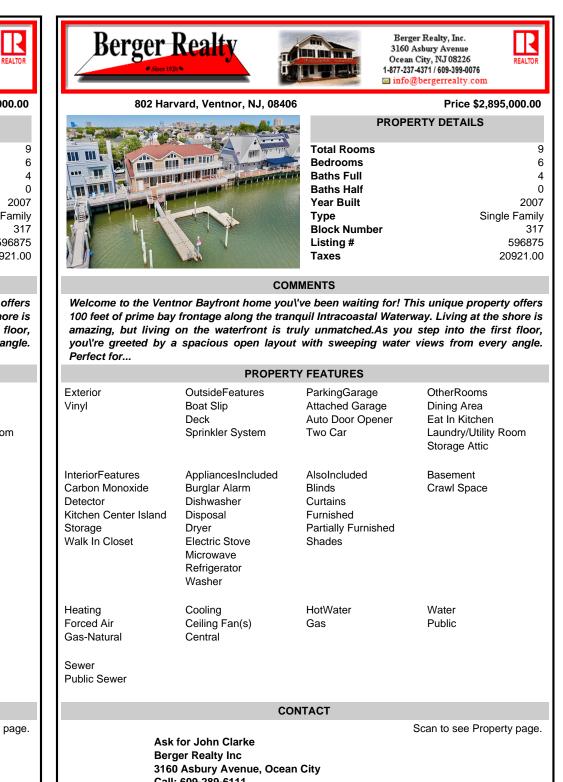

## COMMENTS

Welcome to the Ventnor Bayfront home you\'ve been waiting for! This unique property offers 100 feet of prime bay frontage along the tranquil Intracoastal Waterway. Living at the shore is amazing, but living on the waterfront is truly unmatched.As you step into the first floor, you\'re greeted by a spacious open layout with sweeping water views from every angle. Perfect for...