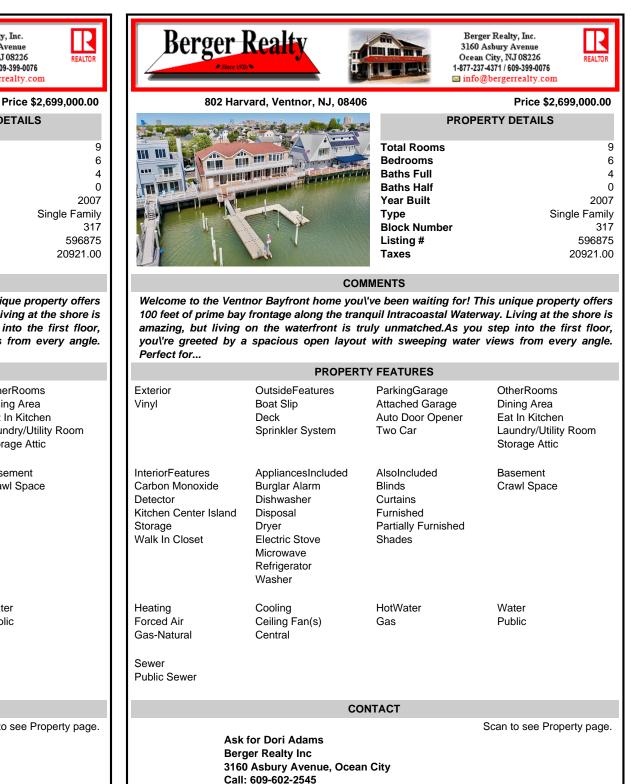

## COMMENTS

Welcome to the Ventnor Bayfront home you've been waiting for! This unique property offers 100 feet of prime bay frontage along the tranquil Intracoastal Waterway. Living at the shore is amazing, but living on the waterfront is truly unmatched. As you step into the first floor, you're greeted by a spacious open layout with sweeping water views from every angle. Perfect for...