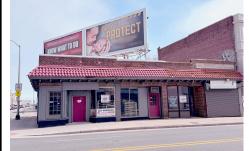

# **COMMENTS**

Prime Retail Opportunity in Atlantic City\'s Booming Orange Loop! Unlock the potential of this rare retail opportunity featuring two contiguous buildings with a combined 54 feet of retail frontage and +/- 3,544 usable square feet. These flexible spaces can function as four individual storefronts or one expansive retail unit, offering versatility to suit any business model....

### **PROPERTY FEATURES**

| Exterior   | OutsideFeatures | ParkingGarage  | Water  |
|------------|-----------------|----------------|--------|
| Brick Face | Sign            | 6 to 10 Spaces | Public |
|            |                 | Off Street     |        |
|            |                 | Paved          |        |