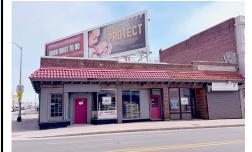

# COMMENTS

**Taxes** 

Prime Retail Opportunity in Atlantic City\'s Booming Orange Loop! Unlock the potential of this rare retail opportunity featuring two contiguous buildings with a combined 54 feet of retail frontage and +/- 3,544 usable square feet. These flexible spaces can function as four individual storefronts or one expansive retail unit, offering versatility to suit any business model....

### PROPERTY FEATURES

| Exterior   | OutsideFeatures | ParkingGarage  | Water  |
|------------|-----------------|----------------|--------|
| Brick Face | Sign            | 6 to 10 Spaces | Public |
|            |                 | Off Street     |        |
|            |                 | Paved          |        |