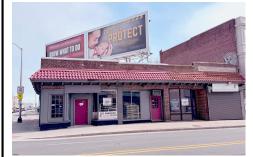

### COMMENTS

Prime Retail Opportunity in Atlantic City\'s Booming Orange Loop! Unlock the potential of this rare retail opportunity featuring two contiguous buildings with a combined 54 feet of retail frontage and +/- 3,544 usable square feet. These flexible spaces can function as four individual storefronts or one expansive retail unit, offering versatility to suit any business model....

# COMMENTS

Prime Retail Opportunity in Atlantic City\'s Booming Orange Loop! Unlock the potential of this rare retail opportunity featuring two contiguous buildings with a combined 54 feet of retail frontage and +/- 3,544 usable square feet. These flexible spaces can function as four individual storefronts or one expansive retail unit, offering versatility to suit any business model....