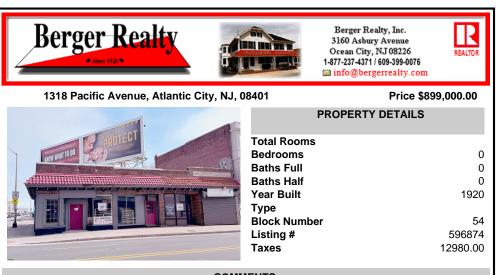

## COMMENTS

Prime Retail Opportunity in Atlantic City\'s Booming Orange Loop! Unlock the potential of this rare retail opportunity featuring two contiguous buildings with a combined 54 feet of retail frontage and +/- 3,544 usable square feet. These flexible spaces can function as four individual storefronts or one expansive retail unit, offering versatility to suit any business model....