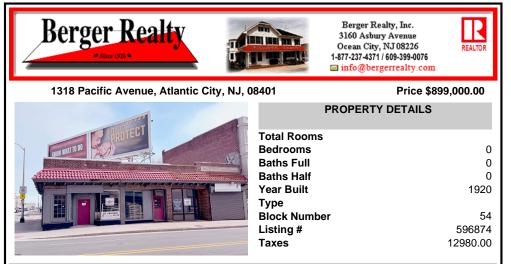

## COMMENTS

Prime Retail Opportunity in Atlantic City\'s Booming Orange Loop! Unlock the potential of this rare retail opportunity featuring two contiguous buildings with a combined 54 feet of retail frontage and +/- 3,544 usable square feet. These flexible spaces can function as four individual storefronts or one expansive retail unit, offering versatility to suit any business model....