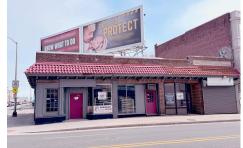

### COMMENTS

Prime Retail Opportunity in Atlantic City\'s Booming Orange Loop! Unlock the potential of this rare retail opportunity featuring two contiguous buildings with a combined 54 feet of retail frontage and +/- 3,544 usable square feet. These flexible spaces can function as four individual storefronts or one expansive retail unit, offering versatility to suit any business model....

| PRO | PFRI | TY FE | ΔΤΙΙ  | RES   |
|-----|------|-------|-------|-------|
| FRU | PERI |       | 4 I U | R = 3 |

| Exterior   | OutsideFeatures | ParkingGarage  | Water  |
|------------|-----------------|----------------|--------|
| Brick Face | Sign            | 6 to 10 Spaces | Public |
|            |                 | Off Street     |        |
|            |                 | Paved          |        |