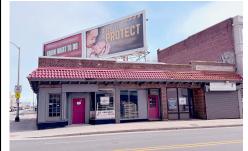

# COMMENTS

Prime Retail Opportunity in Atlantic City\'s Booming Orange Loop! Unlock the potential of this rare retail opportunity featuring two contiguous buildings with a combined 54 feet of retail frontage and +/- 3,544 usable square feet. These flexible spaces can function as four individual storefronts or one expansive retail unit, offering versatility to suit any business model....

### PROPERTY FEATURES

| Exterior   | OutsideFeatures | ParkingGarage  | Water  |
|------------|-----------------|----------------|--------|
| Brick Face | Sign            | 6 to 10 Spaces | Public |
|            |                 | Off Street     |        |
|            |                 | Paved          |        |