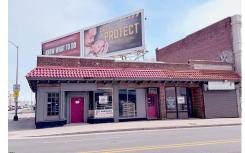

# COMMENTS

Prime Retail Opportunity in Atlantic City\'s Booming Orange Loop! Unlock the potential of this rare retail opportunity featuring two contiguous buildings with a combined 54 feet of retail frontage and +/- 3,544 usable square feet. These flexible spaces can function as four individual storefronts or one expansive retail unit, offering versatility to suit any business model....

|     | PFRTY |      | TIDEC |
|-----|-------|------|-------|
| PRU | PFRII | FFAI | URES  |

| Exterior   | OutsideFeatures | ParkingGarage  | Water  |
|------------|-----------------|----------------|--------|
| Brick Face | Sign            | 6 to 10 Spaces | Public |
|            |                 | Off Street     |        |
|            |                 | Paved          |        |