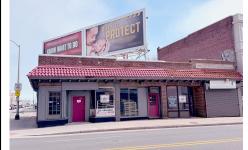

# COMMENTS

Prime Retail Opportunity in Atlantic City\'s Booming Orange Loop! Unlock the potential of this rare retail opportunity featuring two contiguous buildings with a combined 54 feet of retail frontage and +/- 3,544 usable square feet. These flexible spaces can function as four individual storefronts or one expansive retail unit, offering versatility to suit any business model....

### PROPERTY FEATURES

| Exterior   | OutsideFeatures | ParkingGarage  | Water  |
|------------|-----------------|----------------|--------|
| Brick Face | Sign            | 6 to 10 Spaces | Public |
|            |                 | Off Street     |        |
|            |                 | Paved          |        |