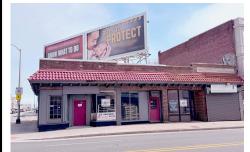

# COMMENTS

Prime Retail Opportunity in Atlantic City\'s Booming Orange Loop! Unlock the potential of this rare retail opportunity featuring two contiguous buildings with a combined 54 feet of retail frontage and +/- 3,544 usable square feet. These flexible spaces can function as four individual storefronts or one expansive retail unit, offering versatility to suit any business model....

### PROPERTY FEATURES

| Exterior   | OutsideFeatures | ParkingGarage  | Water  |
|------------|-----------------|----------------|--------|
| Brick Face | Sign            | 6 to 10 Spaces | Public |
|            |                 | Off Street     |        |
|            |                 | Paved          |        |