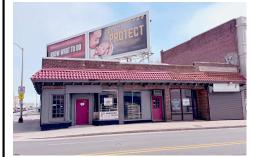

# COMMENTS

Prime Retail Opportunity in Atlantic City\'s Booming Orange Loop! Unlock the potential of this rare retail opportunity featuring two contiguous buildings with a combined 54 feet of retail frontage and +/- 3,544 usable square feet. These flexible spaces can function as four individual storefronts or one expansive retail unit, offering versatility to suit any business model....

| DD | OE | DED | TV | FE/ | ١TI   | ID | FC |
|----|----|-----|----|-----|-------|----|----|
| PK | UГ | CR  | -  |     | 4 I U | ᇄ  | -  |

| Exterior   | OutsideFeatures | ParkingGarage  | Water  |
|------------|-----------------|----------------|--------|
| Brick Face | Sign            | 6 to 10 Spaces | Public |
|            |                 | Off Street     |        |
|            |                 | Paved          |        |