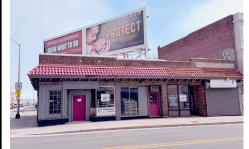

### COMMENTS

Prime Retail Opportunity in Atlantic City\'s Booming Orange Loop! Unlock the potential of this rare retail opportunity featuring two contiguous buildings with a combined 54 feet of retail frontage and +/- 3,544 usable square feet. These flexible spaces can function as four individual storefronts or one expansive retail unit, offering versatility to suit any business model....

| PRO | PFRI | TY FE | ΔΤΙΙ  | RES   |
|-----|------|-------|-------|-------|
| FRU | PERI |       | 4 I U | R = 3 |

| Exterior   | OutsideFeatures | ParkingGarage  | Water  |
|------------|-----------------|----------------|--------|
| Brick Face | Sign            | 6 to 10 Spaces | Public |
|            |                 | Off Street     |        |
|            |                 | Paved          |        |

1318 Pacific Avenue, Atlantic City, NJ, 08401

PROPERTY DETAILS

Price \$899,000.00

 Total Rooms

 Bedrooms
 0

 Baths Full
 0

 Baths Half
 0

 Year Built
 1920

 Type
 Block Number
 54

 Listing #
 596874

 Taxes
 12980.00