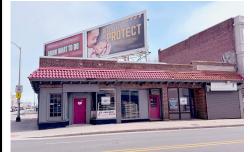

# COMMENTS

Prime Retail Opportunity in Atlantic City\'s Booming Orange Loop! Unlock the potential of this rare retail opportunity featuring two contiguous buildings with a combined 54 feet of retail frontage and +/- 3,544 usable square feet. These flexible spaces can function as four individual storefronts or one expansive retail unit, offering versatility to suit any business model....

### PROPERTY FEATURES

| Exterior   | OutsideFeatures | ParkingGarage  | Water  |
|------------|-----------------|----------------|--------|
| Brick Face | Sign            | 6 to 10 Spaces | Public |
|            |                 | Off Street     |        |
|            |                 | Paved          |        |

1318 Pacific Avenue, Atlantic City, NJ, 08401

PROPERTY DETAILS

Price \$899,000.00

 Total Rooms

 Bedrooms
 0

 Baths Full
 0

 Baths Half
 0

 Year Built
 1920

 Type
 Block Number
 54

 Listing #
 596874

 Taxes
 12980.00