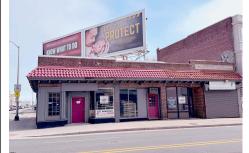

### COMMENTS

Prime Retail Opportunity in Atlantic City\'s Booming Orange Loop! Unlock the potential of this rare retail opportunity featuring two contiguous buildings with a combined 54 feet of retail frontage and +/- 3,544 usable square feet. These flexible spaces can function as four individual storefronts or one expansive retail unit, offering versatility to suit any business model....

# COMMENTS

Prime Retail Opportunity in Atlantic City\'s Booming Orange Loop! Unlock the potential of this rare retail opportunity featuring two contiguous buildings with a combined 54 feet of retail frontage and +/- 3,544 usable square feet. These flexible spaces can function as four individual storefronts or one expansive retail unit, offering versatility to suit any business model....