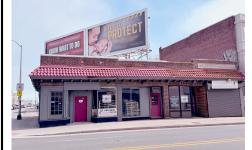

### COMMENTS

Prime Retail Opportunity in Atlantic City\'s Booming Orange Loop! Unlock the potential of this rare retail opportunity featuring two contiguous buildings with a combined 54 feet of retail frontage and +/- 3,544 usable square feet. These flexible spaces can function as four individual storefronts or one expansive retail unit, offering versatility to suit any business model....

# COMMENTS

Prime Retail Opportunity in Atlantic City\'s Booming Orange Loop! Unlock the potential of this rare retail opportunity featuring two contiguous buildings with a combined 54 feet of retail frontage and +/- 3,544 usable square feet. These flexible spaces can function as four individual storefronts or one expansive retail unit, offering versatility to suit any business model....