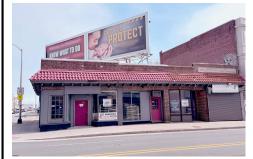

# **COMMENTS**

Prime Retail Opportunity in Atlantic City\'s Booming Orange Loop! Unlock the potential of this rare retail opportunity featuring two contiguous buildings with a combined 54 feet of retail frontage and +/- 3,544 usable square feet. These flexible spaces can function as four individual storefronts or one expansive retail unit, offering versatility to suit any business model....

# COMMENTS

Prime Retail Opportunity in Atlantic City\'s Booming Orange Loop! Unlock the potential of this rare retail opportunity featuring two contiguous buildings with a combined 54 feet of retail frontage and +/- 3,544 usable square feet. These flexible spaces can function as four individual storefronts or one expansive retail unit, offering versatility to suit any business model....