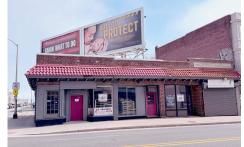

# **COMMENTS**

Prime Retail Opportunity in Atlantic City\'s Booming Orange Loop! Unlock the potential of this rare retail opportunity featuring two contiguous buildings with a combined 54 feet of retail frontage and +/- 3,544 usable square feet. These flexible spaces can function as four individual storefronts or one expansive retail unit, offering versatility to suit any business model....

# COMMENTS

Prime Retail Opportunity in Atlantic City\'s Booming Orange Loop! Unlock the potential of this rare retail opportunity featuring two contiguous buildings with a combined 54 feet of retail frontage and +/- 3,544 usable square feet. These flexible spaces can function as four individual storefronts or one expansive retail unit, offering versatility to suit any business model....