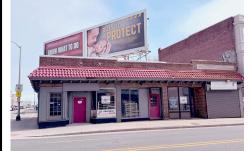

Price \$899,000.00

1318 Pacific Avenue, Atlantic City, NJ, 08401

PROPERTY DETAILS

| Total Rooms  |          |
|--------------|----------|
| Bedrooms     | 0        |
| Baths Full   | 0        |
| Baths Half   | 0        |
| Year Built   | 1920     |
| Туре         |          |
| Block Number | 54       |
| Listing #    | 596874   |
| Taxes        | 12980.00 |

## COMMENTS

Prime Retail Opportunity in Atlantic City\'s Booming Orange Loop! Unlock the potential of this rare retail opportunity featuring two contiguous buildings with a combined 54 feet of retail frontage and +/- 3,544 usable square feet. These flexible spaces can function as four individual storefronts or one expansive retail unit, offering versatility to suit any business model....

| PR. | OI | PF | R٦ | ΓY | FE | ΔΤ | П | R | E | S |
|-----|----|----|----|----|----|----|---|---|---|---|
|     |    |    |    |    |    |    |   |   |   |   |

| Exterior   | OutsideFeatures | ParkingGarage  | Water  |
|------------|-----------------|----------------|--------|
| Brick Face | Sign            | 6 to 10 Spaces | Public |
|            |                 | Off Street     |        |
|            |                 | Paved          |        |

Sewer Public Sewer