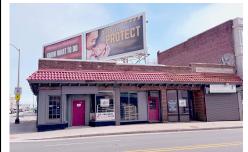

# COMMENTS

Prime Retail Opportunity in Atlantic City\'s Booming Orange Loop! Unlock the potential of this rare retail opportunity featuring two contiguous buildings with a combined 54 feet of retail frontage and +/- 3,544 usable square feet. These flexible spaces can function as four individual storefronts or one expansive retail unit, offering versatility to suit any business model....

#### PROPERTY FEATURES

| Exterior   | OutsideFeatures | ParkingGarage  | Water  |
|------------|-----------------|----------------|--------|
| Brick Face | Sign            | 6 to 10 Spaces | Public |
|            |                 | Off Street     |        |
|            |                 | Paved          |        |