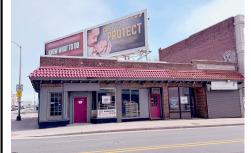

# **COMMENTS**

Prime Retail Opportunity in Atlantic City\'s Booming Orange Loop! Unlock the potential of this rare retail opportunity featuring two contiguous buildings with a combined 54 feet of retail frontage and +/- 3,544 usable square feet. These flexible spaces can function as four individual storefronts or one expansive retail unit, offering versatility to suit any business model....

#### **PROPERTY FEATURES**

| Exterior   | OutsideFeatures | ParkingGarage  | Water  |
|------------|-----------------|----------------|--------|
| Brick Face | Sign            | 6 to 10 Spaces | Public |
|            |                 | Off Street     |        |
|            |                 | Paved          |        |