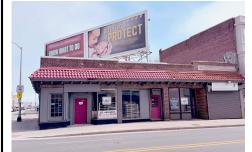

# COMMENTS

Prime Retail Opportunity in Atlantic City\'s Booming Orange Loop! Unlock the potential of this rare retail opportunity featuring two contiguous buildings with a combined 54 feet of retail frontage and +/- 3,544 usable square feet. These flexible spaces can function as four individual storefronts or one expansive retail unit, offering versatility to suit any business model....

#### PROPERTY FEATURES

| Exterior   | OutsideFeatures | ParkingGarage  | Water  |
|------------|-----------------|----------------|--------|
| Brick Face | Sign            | 6 to 10 Spaces | Public |
|            |                 | Off Street     |        |
|            |                 | Paved          |        |