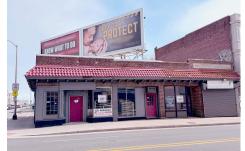

# COMMENTS

Prime Retail Opportunity in Atlantic City\'s Booming Orange Loop! Unlock the potential of this rare retail opportunity featuring two contiguous buildings with a combined 54 feet of retail frontage and +/- 3,544 usable square feet. These flexible spaces can function as four individual storefronts or one expansive retail unit, offering versatility to suit any business model....

#### **PROPERTY FEATURES**

| Exterior   | OutsideFeatures | ParkingGarage  | Water  |
|------------|-----------------|----------------|--------|
| Brick Face | Sign            | 6 to 10 Spaces | Public |
|            |                 | Off Street     |        |
|            |                 | Paved          |        |