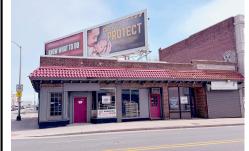

## 1318 Pacific Avenue, Atlantic City, NJ, 08401

### COMMENTS

Prime Retail Opportunity in Atlantic City\'s Booming Orange Loop! Unlock the potential of this rare retail opportunity featuring two contiguous buildings with a combined 54 feet of retail frontage and +/- 3,544 usable square feet. These flexible spaces can function as four individual storefronts or one expansive retail unit, offering versatility to suit any business model....