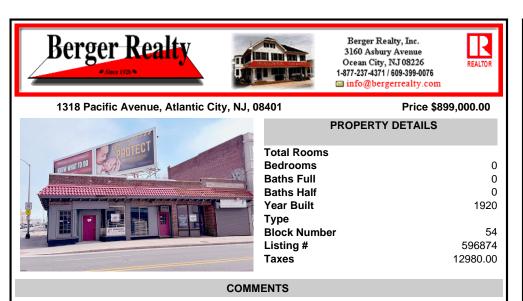

| 1318 Pacific Avenue, Atlantic City, NJ, 08 | 401 Price \$899,000.00                                                                                                      |
|--------------------------------------------|-----------------------------------------------------------------------------------------------------------------------------|
|                                            | PROPERTY DETAILS                                                                                                            |
|                                            | Total Rooms<br>Bedrooms 0<br>Baths Full 0<br>Baths Half 0<br>Year Built 1920<br>Type<br>Block Number 54<br>Listing # 596874 |
|                                            | Taxes 12980.00                                                                                                              |