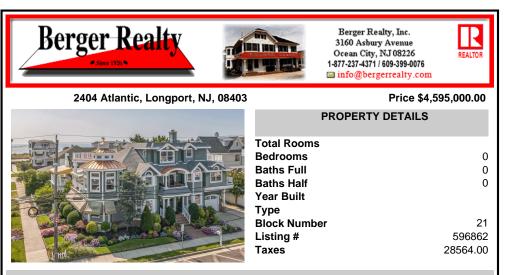

COMMENTS

Location, Location, Location... Beach Block corner property is situated on a 53' x 91' lot Build your dream home or Renovate...existing 4800 sq. ft. house has 5+ bedrooms & 5.5 baths with ocean and bay views. Exciting opportunity in Longport!...