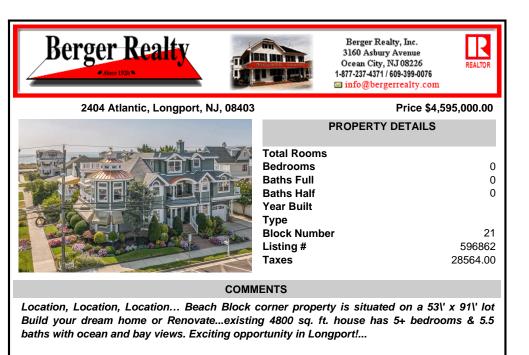

COMMENTS

Location, Location, Location... Beach Block corner property is situated on a 53' x 91' lot Build your dream home or Renovate...existing 4800 sq. ft. house has 5+ bedrooms & 5.5 baths with ocean and bay views. Exciting opportunity in Longport!...